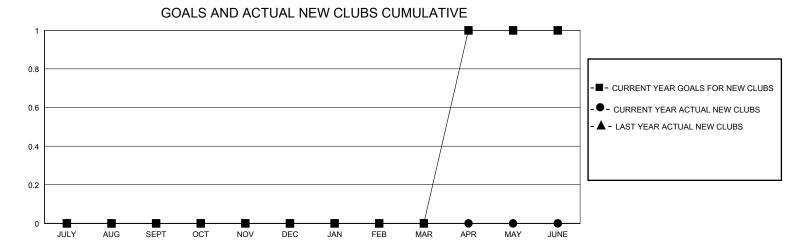

## District 5M 13

Results as of: 4/30/2024

| GMT:                  |               |           | GMT CA        |                       |                         |                         |                                                    |  |
|-----------------------|---------------|-----------|---------------|-----------------------|-------------------------|-------------------------|----------------------------------------------------|--|
| Clubs                 |               |           |               | Members               |                         |                         |                                                    |  |
| RESULTS FOR 2023-2024 |               |           |               | RESULTS FOR 2023-2024 |                         |                         |                                                    |  |
| QUARTER               | NEW CLUB GOAL | NEW CLUBS | DROPPED CLUBS | QUARTER MEM           | IBER GROWTH NET<br>GOAL | MEMBER GROWTH<br>ACTUAL | DROPPED<br>MEMBERS ACTUAL<br>(including transfers) |  |
| JULY/AUG/SEPT         | 0             | 0         | 0             | JULY/AUG/SEPT         | 0                       | 8                       | 9                                                  |  |
| OCT/NOV/DEC           | 0             | 0         | 0             | OCT/NOV/DEC           | 10                      | 24                      | 46                                                 |  |
| JAN/FEB/MAR           | 0             | 0         | 0             | JAN/FEB/MAR           | 10                      | 20                      | 10                                                 |  |
| APR/MAY/JUNE          | 1             | 0         | 1             | APR/MAY/JUNE          | 10                      | 8                       | 15                                                 |  |