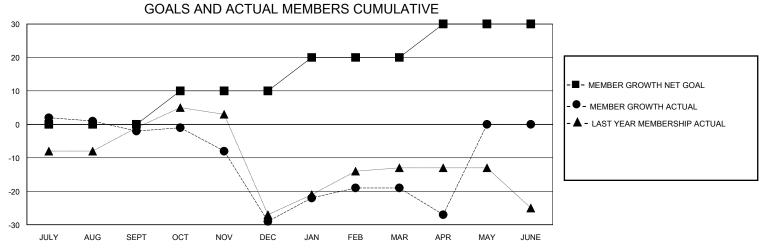

## District 5M 13

Results as of: 4/30/2024

| GMT:                  |               |           | GMT CA        |                       |                         |                         |                                                    |  |
|-----------------------|---------------|-----------|---------------|-----------------------|-------------------------|-------------------------|----------------------------------------------------|--|
| Clubs                 |               |           |               | Members               |                         |                         |                                                    |  |
| RESULTS FOR 2023-2024 |               |           |               | RESULTS FOR 2023-2024 |                         |                         |                                                    |  |
| QUARTER               | NEW CLUB GOAL | NEW CLUBS | DROPPED CLUBS | QUARTER MEM           | IBER GROWTH NET<br>GOAL | MEMBER GROWTH<br>ACTUAL | DROPPED<br>MEMBERS ACTUAL<br>(including transfers) |  |
| JULY/AUG/SEPT         | 0             | 0         | 0             | JULY/AUG/SEPT         | 0                       | 8                       | 9                                                  |  |
| OCT/NOV/DEC           | 0             | 0         | 0             | OCT/NOV/DEC           | 10                      | 24                      | 46                                                 |  |
| JAN/FEB/MAR           | 0             | 0         | 0             | JAN/FEB/MAR           | 10                      | 20                      | 10                                                 |  |
| APR/MAY/JUNE          | 1             | 0         | 1             | APR/MAY/JUNE          | 10                      | 8                       | 15                                                 |  |